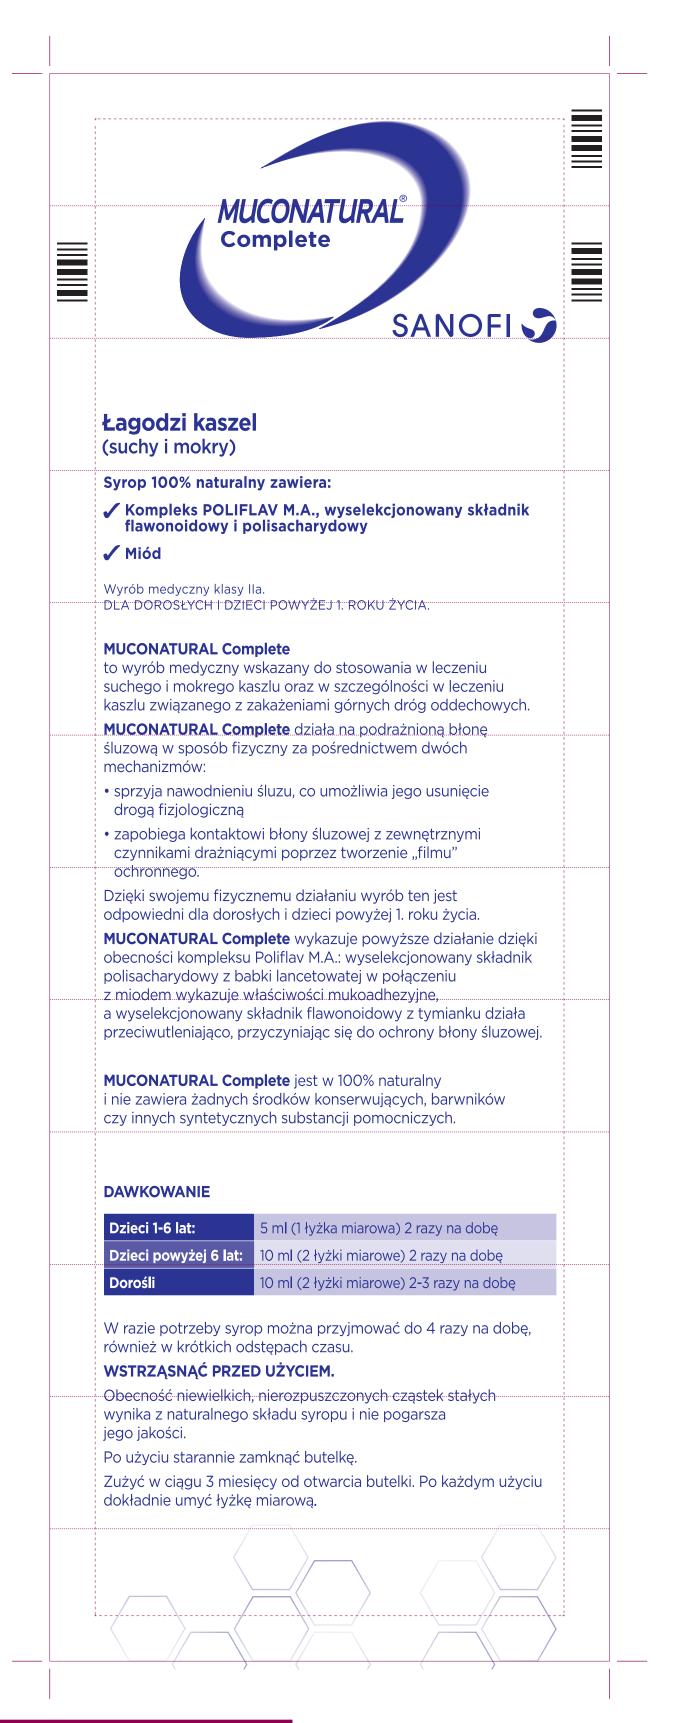

| pack 🅢                | 'ed     | it  |
|-----------------------|---------|-----|
| Digital · Packaging · | Develop | mer |



| File informatio         | n               |       |  |  |
|-------------------------|-----------------|-------|--|--|
| GMID code:              | 710529          |       |  |  |
| Plant PM code:          | 10022890        |       |  |  |
| Second Plant PM code:   | LEAMUNATUR-B    |       |  |  |
| Version of artwork:     | V1              |       |  |  |
| PM type:                | PI              |       |  |  |
| Market:                 | PL              |       |  |  |
| Format:                 | 148 x 420 mm    |       |  |  |
| Issue date of artwork:  | 27/Jan/2022     |       |  |  |
| Print colors:           | Pan Reflex Blue | Black |  |  |
|